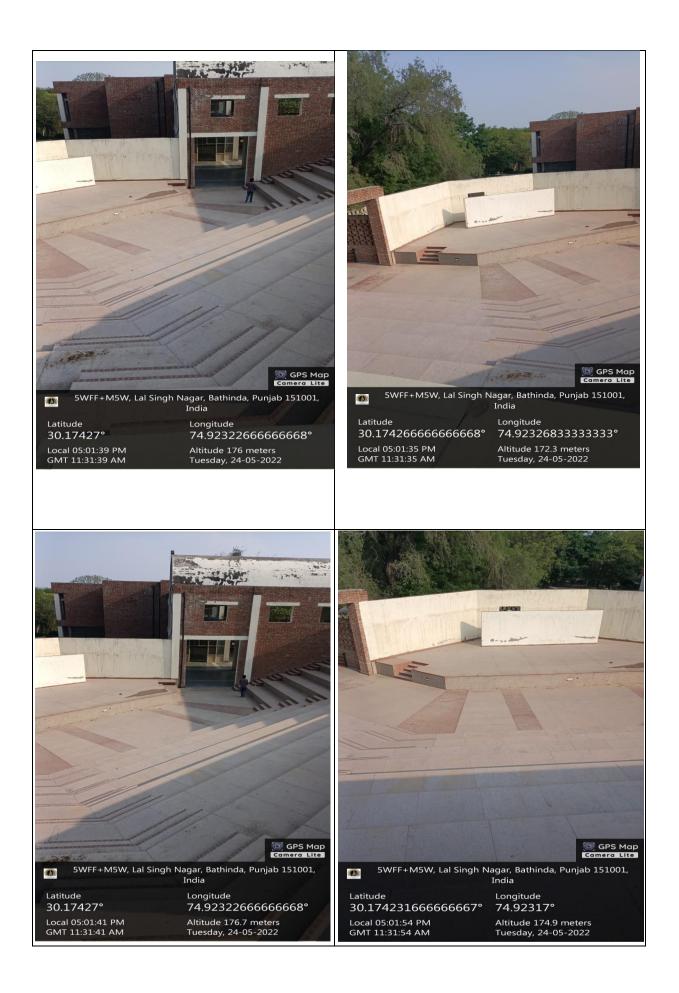

#### **OPEN AIR THEATER (OAT)**

OAT was constructed at MRSPTU Bathinda its average dimensions are 32x25m. Its total area is around  $600m^2$ . It has seating capacity of around 300 persons. The stage dimensions are 5x10m. It is adjoined with student centre which facilities rooms for official student needs, canteen and cafeteria. It is approachable booth from student centre podium and the terrace adjoining to cafeteria. No of activities are being performed which includes fresher party, cultural events, drama club and theatre etc. Some of the gathering related to placement, Nukkad Natak along with the events having strength up to 300. It is constructed by considering the principles of universal design and well example to physically challenged persons. It is having back stage facility which supports the students for changing and getting ready for the events.