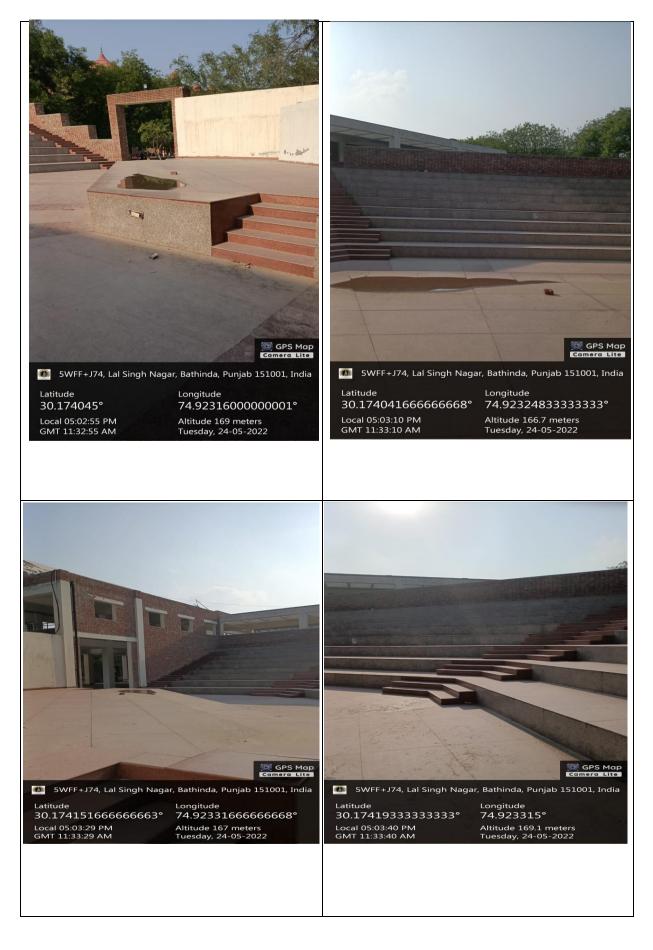

#### **OPEN AIR THEATER (OAT)**

OAT was constructed at MRSPTU Bathinda its average dimensions are 32x25m. Its total area is around  $600m^2$ . It has seating capacity of around 300 persons. The stage dimensions are 5x10m. It is adjoined with student centre which facilities rooms for official student needs, canteen and cafeteria. It is approachable booth from student centre podium and the terrace adjoining to cafeteria. No of activities are being performed which includes fresher party, cultural events, drama club and theatre etc. Some of the gathering related to placement, Nukkad Natak along with the events having strength up to 300. It is constructed by considering the principles of universal design and well example to physically challenged persons. It is having back stage facility which supports the students for changing and getting ready for the events.