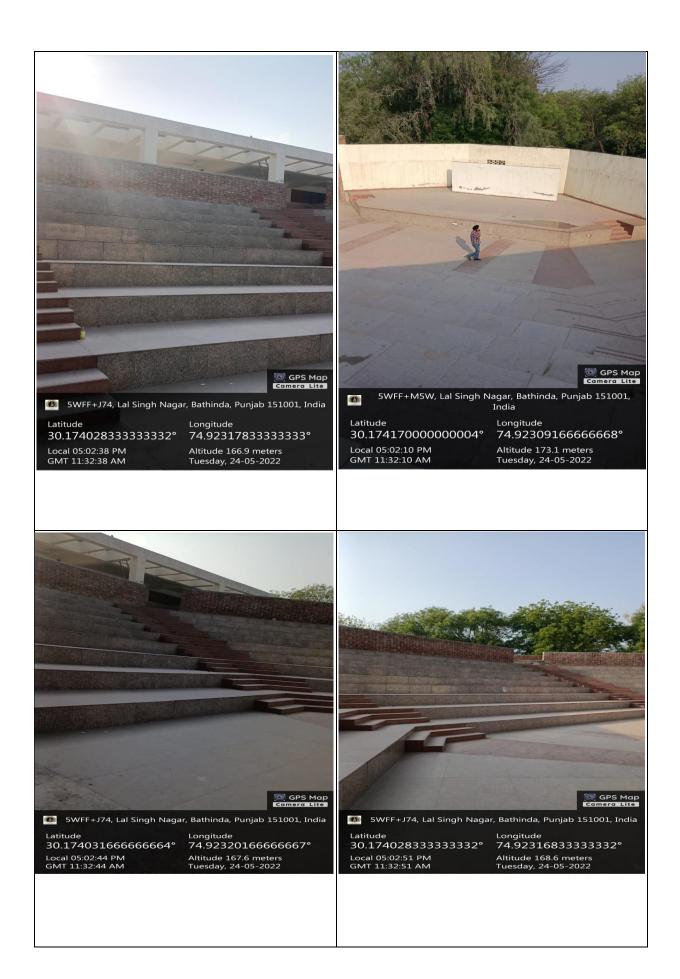

#### **OPEN AIR THEATER (OAT)**

OAT was constructed at MRSPTU Bathinda its average dimensions are 32x25m. Its total area is around  $600m^2$ . It has seating capacity of around 300 persons. The stage dimensions are 5x10m. It is adjoined with student centre which facilities rooms for official student needs, canteen and cafeteria. It is approachable booth from student centre podium and the terrace adjoining to cafeteria. No of activities are being performed which includes fresher party, cultural events, drama club and theatre etc. Some of the gathering related to placement, Nukkad Natak along with the events having strength up to 300. It is constructed by considering the principles of universal design and well example to physically challenged persons. It is having back stage facility which supports the students for changing and getting ready for the events.